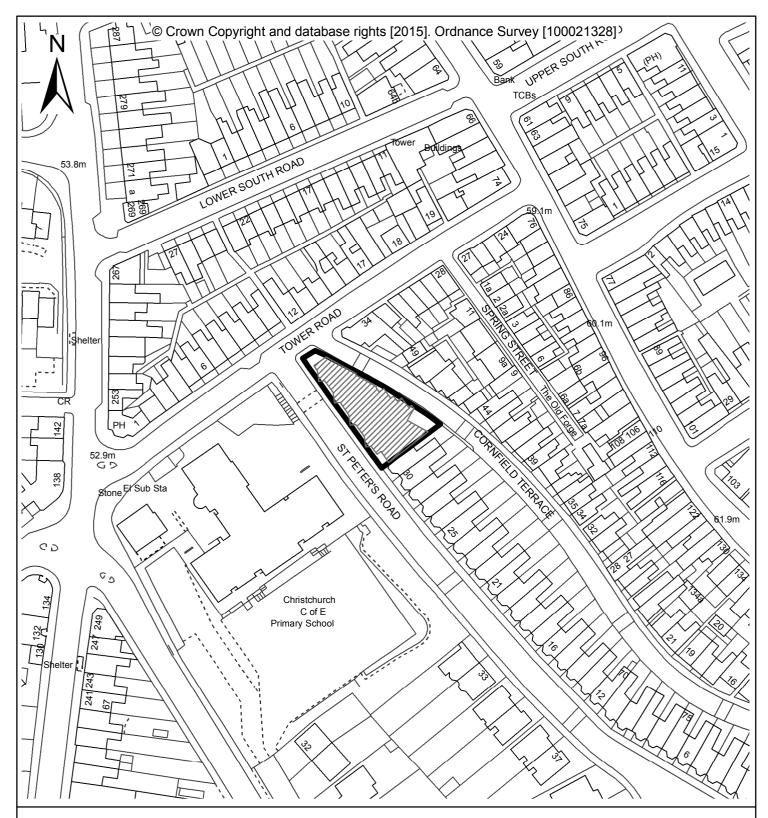

35 Tower Road St Leonards-on-sea TN37 6JE

Construction of fifteen apartments comprising  $6 \times 1$ ,  $6 \times 2$  and  $3 \times 3$  bedrooms.

Development Manager, Hastings Borough Council, Aquila House, Breeds Place, Hastings, East Sussex TN34 3UY